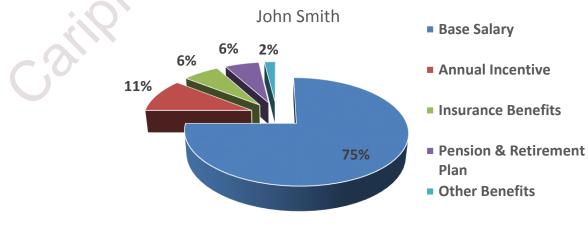

## Your Total Compensation Statement – FISCAL YEAR 20XX – 20XX

(April 1, 20XX-March 31, 20XX)

| Annual Salary                                                                                                             | \$ 100,000.00    |              |  |
|---------------------------------------------------------------------------------------------------------------------------|------------------|--------------|--|
| Incentive Earned in 20XX-20XX (paid                                                                                       | June 20XX) \$ 10 | \$ 10,000.00 |  |
| Total Annual Income                                                                                                       | \$ 110,000.00    |              |  |
|                                                                                                                           | Employer         | Employee     |  |
| Insurance Benefits                                                                                                        | Contribution     | Contribution |  |
| Basic Life Insurance                                                                                                      | \$ 624.72        |              |  |
| Basic AD & D                                                                                                              | \$ 66.56         |              |  |
| Optional Life Insurance                                                                                                   |                  | \$ -         |  |
| Spousal Life Insurance                                                                                                    |                  | \$ -         |  |
| Long Term Disability (LTD)                                                                                                | \$ 1,647.72      |              |  |
| Health Care/Vision Care                                                                                                   | \$ 2,947.68      |              |  |
| Dental                                                                                                                    | \$ 1,755.00      | X            |  |
| Employee Assistance Program                                                                                               | \$ 34.80         |              |  |
| Health Care Spending Account                                                                                              | \$ 1,500.00      |              |  |
| BC Medical                                                                                                                | \$ -             | 2            |  |
| Total Insurance Benefits                                                                                                  | \$ 8,576.48      |              |  |
| Pension & Retirement Plan                                                                                                 |                  |              |  |
| Defined Contribution Plan<br>Registered Retirement Savings Plan<br>Non-Registered Savings Plan<br>Tax Free Saving Account | \$ 8,049.16      | \$ 20,349.44 |  |
| Total Pension contributions                                                                                               | \$ 8,049.16      |              |  |
| Other Benefits                                                                                                            |                  |              |  |
| Car Allowance / Parking                                                                                                   | \$ -             |              |  |
| Educational Assistance                                                                                                    | \$ 2,599.00      |              |  |
| Fitness Reimbursement                                                                                                     | \$ -             |              |  |
| Professional Membership                                                                                                   | \$-              |              |  |
| Total Other Benefits                                                                                                      | \$ 2,599.00      |              |  |

## Total Salary and Benefits

\$ 129,224.64